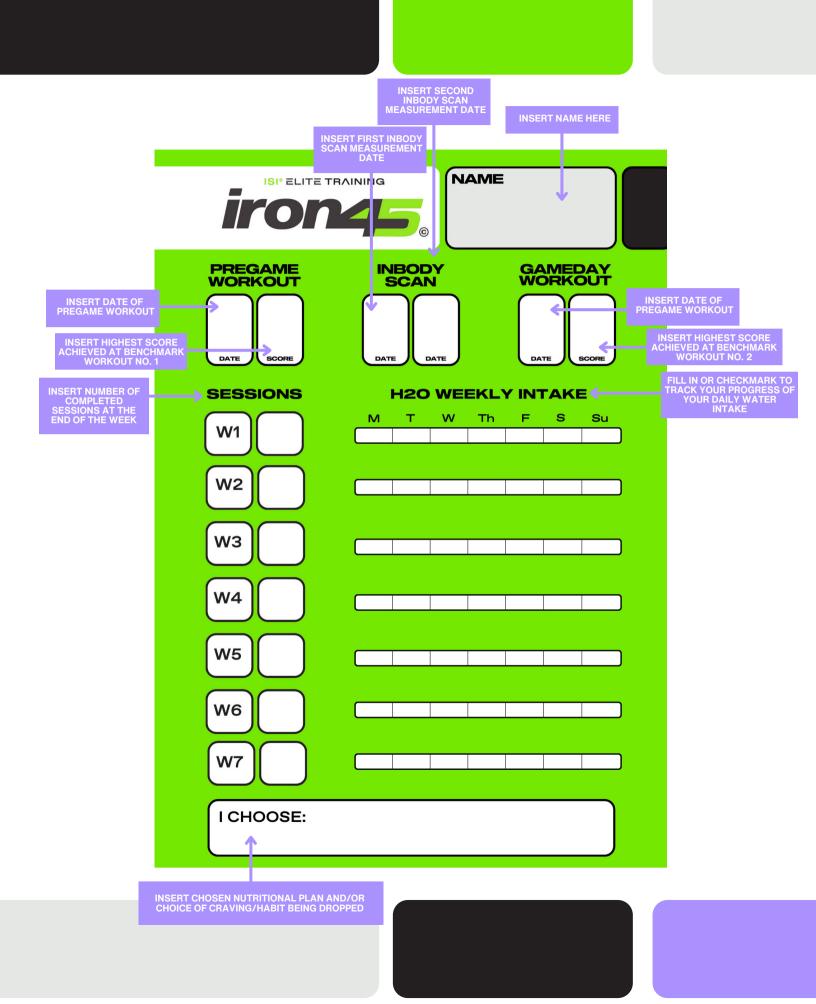

#### PHYSICAL

24 IN 45.

We challenge you to book 24 sessions in 45 days, a minimum of 4 workouts each week. This will enforce a great change in your routine and help you achieve your fitness goals.

\*BONUS\*Receive 2 InBody Scans to track an in-depth analysis of your results.

This IRON45 challenge will also consist of 2 benchmark workout events, at the beginning and end of the challenge. The benchmark workout will challenge your level of endurance based on how many rounds you can complete of the workout consisting of:

#### NUTRITIONAL

HYDRATE.

Drink half your body weight in oz. daily.

I CHOOSE TO: \_\_\_\_\_

Throughout the 45 days, you'll be challenged to choose one new habit nutritionally to focus on. Whether you're dropping the craving of your favorite late night snack, alcohol, sweets, etc. We challenge you to commit to a nutritional plan that fits your dietary preferences. (Recommended, but not limited to: <a href="Whole30">Whole30</a>, Intermittent fasting, macro specific diet, etc.)

## IRON45 BENCHMARK WORKOUT EVENTS PREGAME GAME DAY SEP 10 22